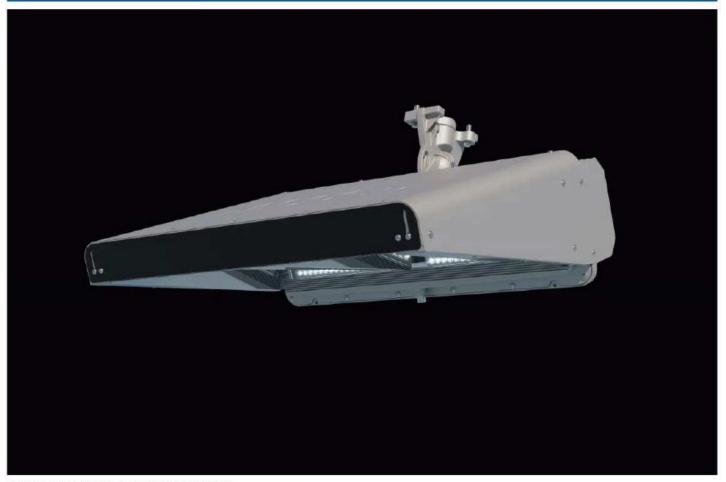

#### Total Light Control - TLC-LED-1200 Luminaire

Musco: what can be

What often is

TOTAL LIGHT CONTROL - TLC FOR LED \*

OTHER LED MANUFACTURER