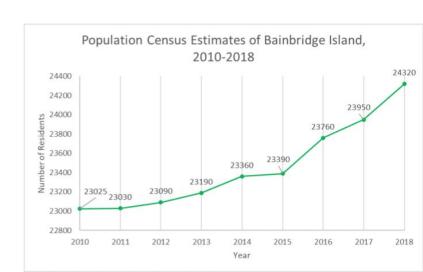

# Supporting BIMPRD Values, Vision and Comprehensive Plan

- Build a healthy community through effective, sustainable stewardship of the District's parks and open space, and through the development and delivery of innovative cultural and recreation opportunities.
- Population growth 25,377 in 2020 to 33,611 persons by 2040
- Sharing community owned assets
- Leveraging existing assets
- Prioritizing youth experiences
- Working collaboratively with partners and user groups to expand and improve facilities and programming